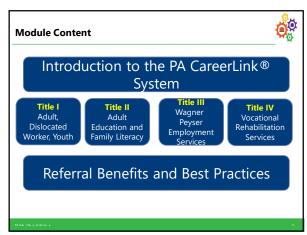

## **WIOA State Plan**

"A work group comprised of staff from a multitude of partner agencies is developing additional online resources for cross training local, regional, and state staff on the services of the workforce development system partners. This training is intended to ensure that all staff can make informed internal and external referrals that meet the needs of one-stop system clients, especially those with barriers to employment."